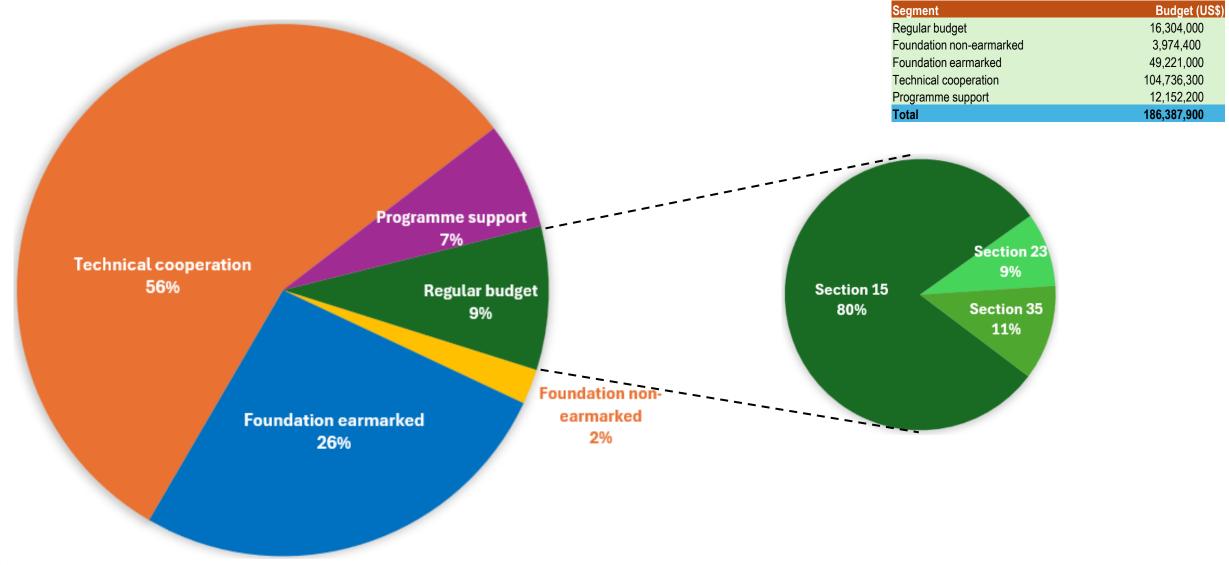

### **Financial status**



Ad hoc working group on programmatic, budgetary and administrative matters 10 February 2025



#### **Budget mix in 2024**





#### **Interim Expense mix in 2024**





# **2024 Foundation budget – Interim financial performance**

| Category | Budgeted | Expenditure | %      |
|----------|----------|-------------|--------|
| Post     | 3.0      | 2.4         | 80.0%  |
| Non-Post | 1.0      | 1.3         | 130.0% |
| Total    | 4.0      | 3.7         | 92.5%  |

| Category              | Amount |
|-----------------------|--------|
| Revenue               | 4.7    |
| Expenditure*          | 3.7    |
| Surplus               | 1.0    |
| Loan repayment        | 0.5    |
| Estimated net surplus | 0.5    |

- Interim position while preparation of IPSAS compliant financial statements is underway.
- All amounts in millions of USD



#### **Recosted 2025 Foundation budget**

| Category | Original Estimate | <b>Recost