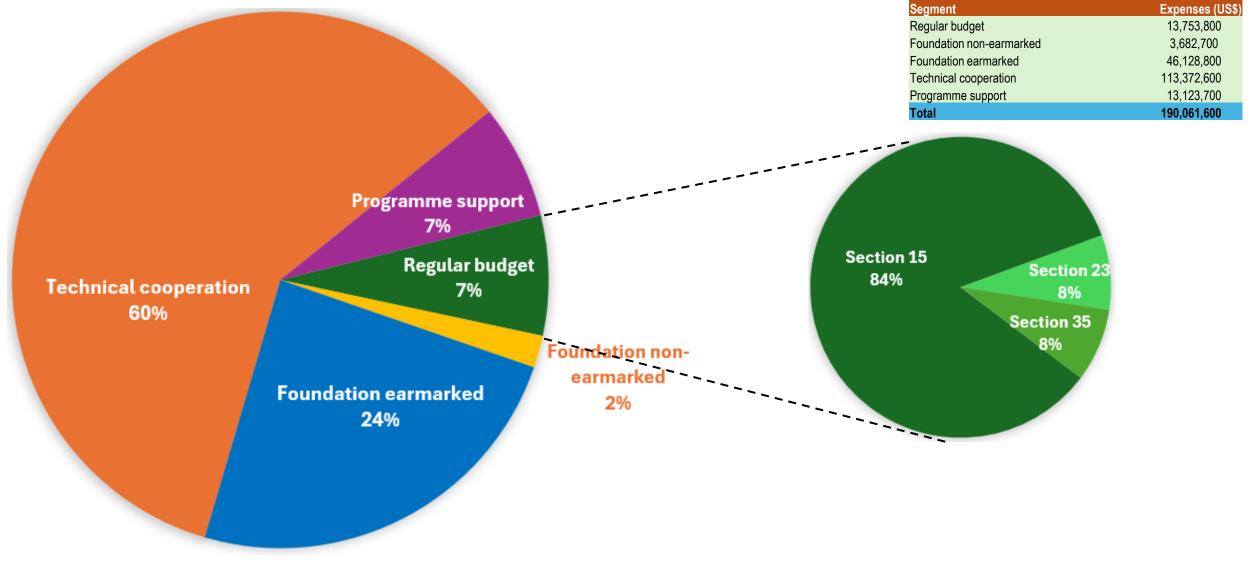

#### **Contributions by region**

# (All amounts in millions of USD)

| Regional grouping                   | Countries | Contributions |
|-------------------------------------|-----------|---------------|
| African States                      | 9         | 647,100       |
| Latin American and Caribbean States |           | -             |
| Eastern European States             | 3         | 166,200       |
| Asia-Pacific States                 | 10        | 903,700       |
| Western European and other States   | 4         | 3,034,400     |
| Grand Total                         | 26        | 4,751,400     |

# **Contributions by region in 2024**

- The report is as of 06 February 2025.

- In this chart, Western European and other States includes the United States of America, who is not a member of any regional group.