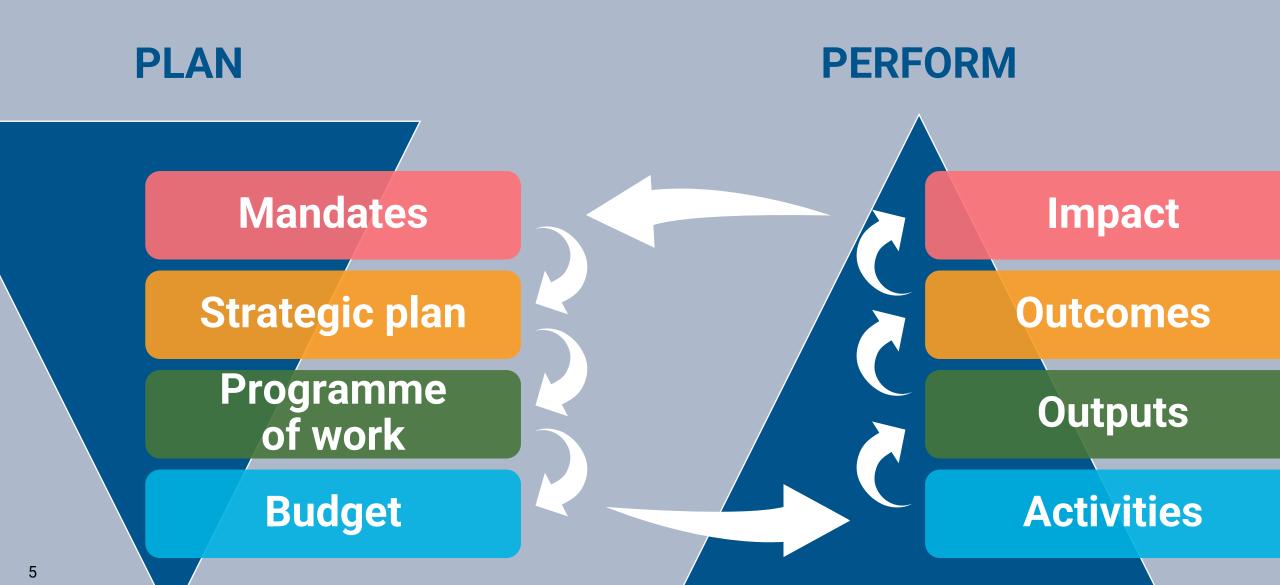

Show me the money: From a programme, to a budget, to cash



Member States Induction Seminar 31 January 2024



# How much does the UN cost?





# What is results based management?





#### Example: Urban resilience in south-eastern Africa







# How do we apply RBM in Chokwe, Mozambique?





#### What are our sources of funds?

ASSESSED CONTRIBUTIONS

**VOLUNTARY CONTRIBUTIONS** 

√ Regular programme budget **Peacekeeping Tribunals Capital** 

NORMATIVE / CORE

PROJECT
OPERATIONS

%

- ✓ Nonearmarked Foundation
- ✓ Earmarked projects
- ✓ Programme support



#### How is the money spent?





Show me the money: From a programme, to a budget, to cash



Member States Induction Seminar 31 January 2024