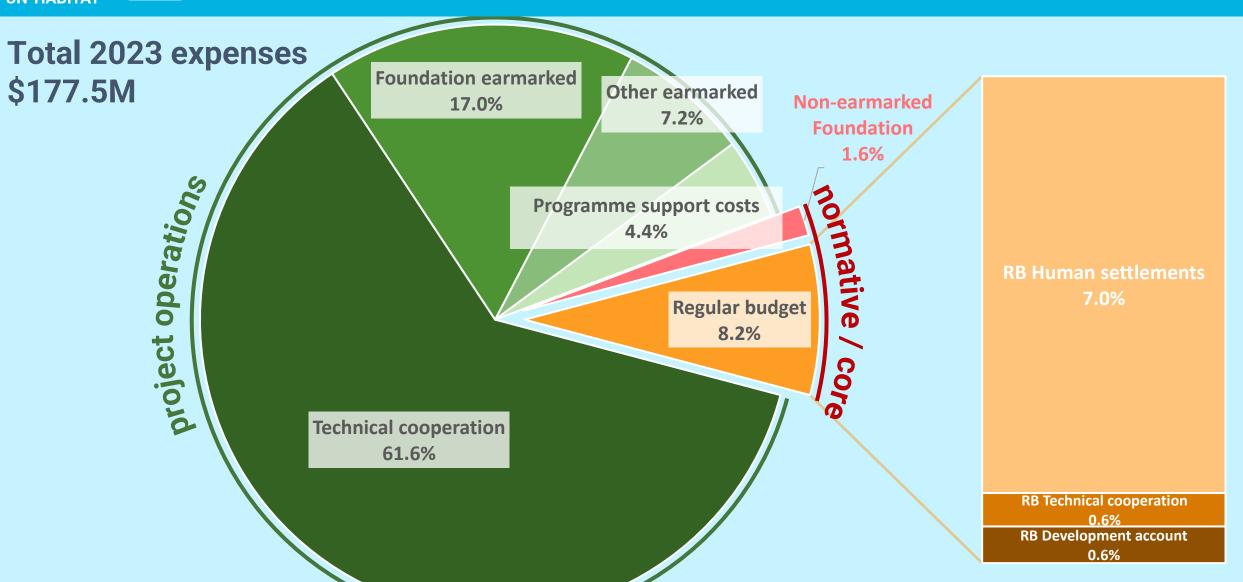

#### How is the money spent?

Show me the money: From a programme, to a budget, to cash

Member States Induction Seminar 31 January 2024