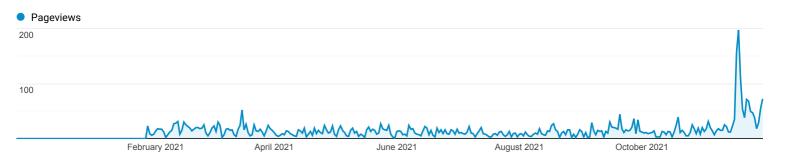

## ALL » PAGE: /programme/people-centered-smart-cities

All Users 0.23% Pageviews

Explorer

| Page                                       | Pageviews                                           | Unique Pageviews                                    | Avg. Time on Page                                        | Bounce Rate                                          | % Exit                                      |
|--------------------------------------------|-----------------------------------------------------|-----------------------------------------------------|----------------------------------------------------------|------------------------------------------------------|---------------------------------------------|
|                                            | <b>4,871</b><br>% of Total:<br>0.23%<br>(2,146,445) | <b>4,053</b><br>% of Total:<br>0.23%<br>(1,782,313) | <b>00:02:49</b><br>Avg for View:<br>00:02:27<br>(14.69%) | <b>60.74%</b><br>Avg for View:<br>64.17%<br>(-5.34%) | <b>56.29%</b> Avg for View: 56.57% (-0.48%) |
| 1. /programme/people-centered-smart-cities | <b>4,871</b> (100.00%)                              | <b>4,053</b> (100.00%)                              | 00:02:49                                                 | 60.74%                                               | 56.29%                                      |