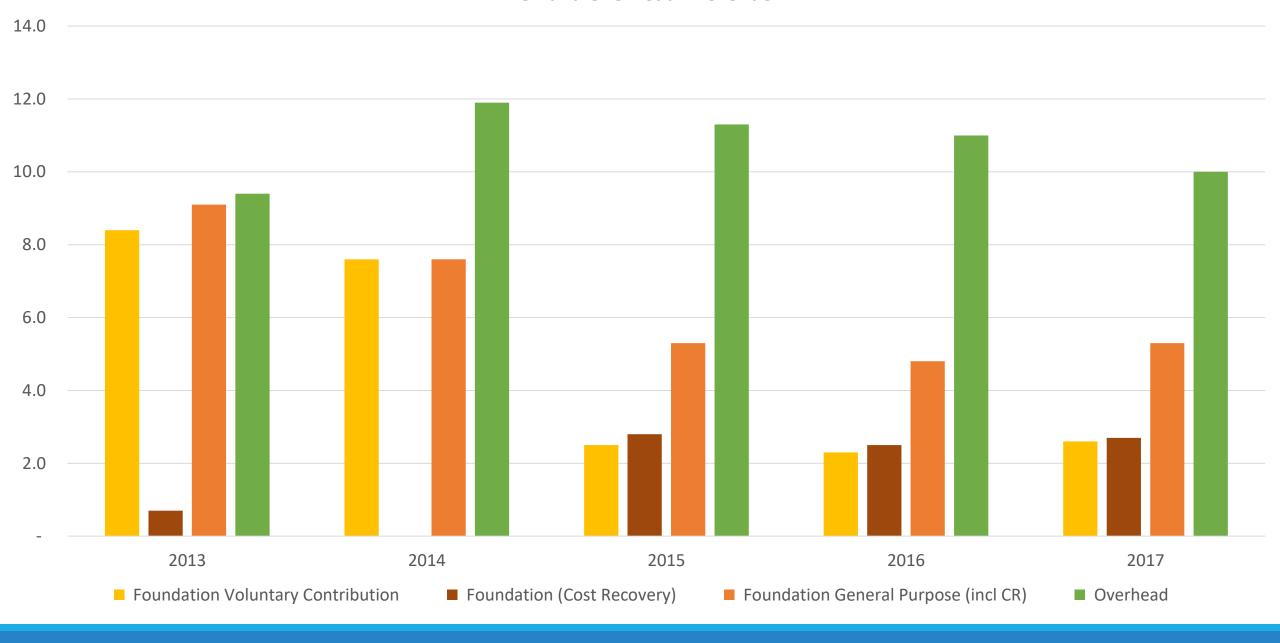

### Q4: Revenue - Distribution by Segment (In millions of United States dollars)

Q4: 2017 Earmarked Revenue Distribution (In millions of United States dollars)

#### FGP and Overhead - Fund Balances