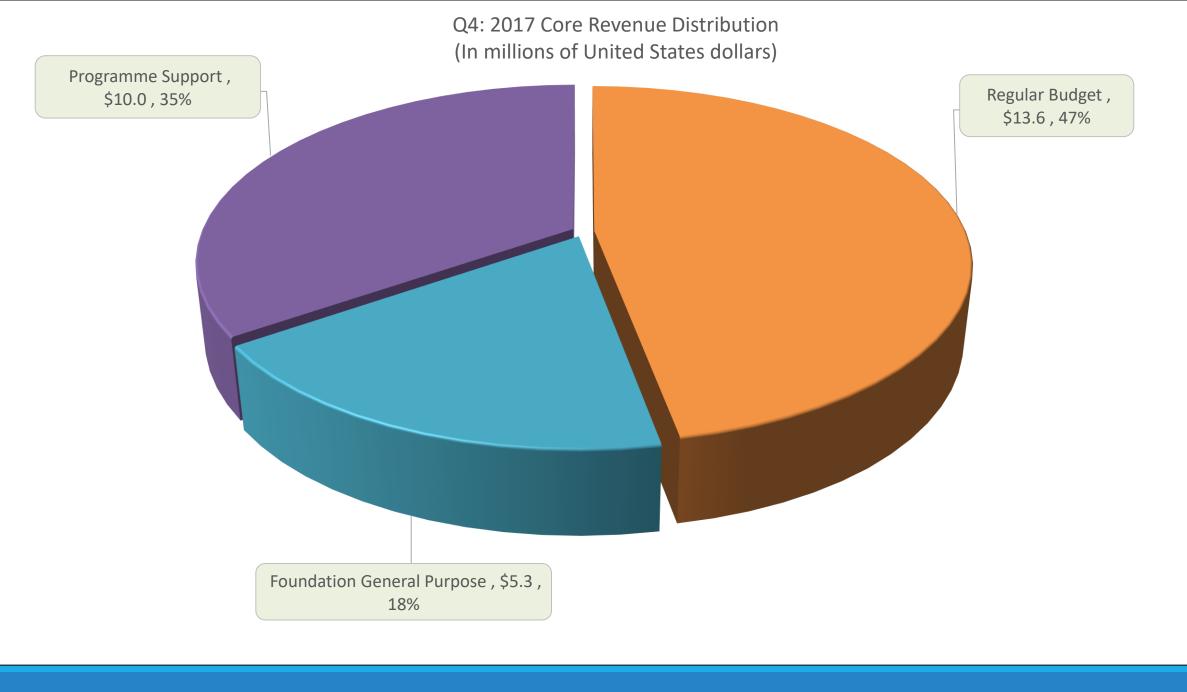

### Q4: Revenue - Distribution by Segment (In millions of United States dollars)

Q4: 2017 Earmarked Revenue Distribution (In millions of United States dollars)