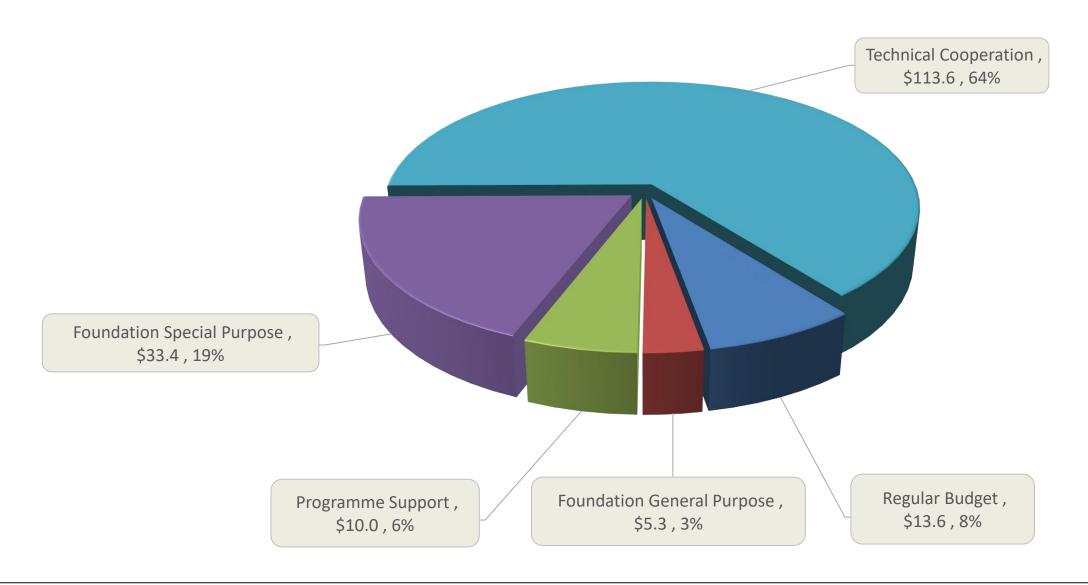

### Q4: Revenue - Distribution by Segment (In millions of United States dollars)

Q4: 2017 Earmarked Revenue Distribution (In millions of United States dollars)