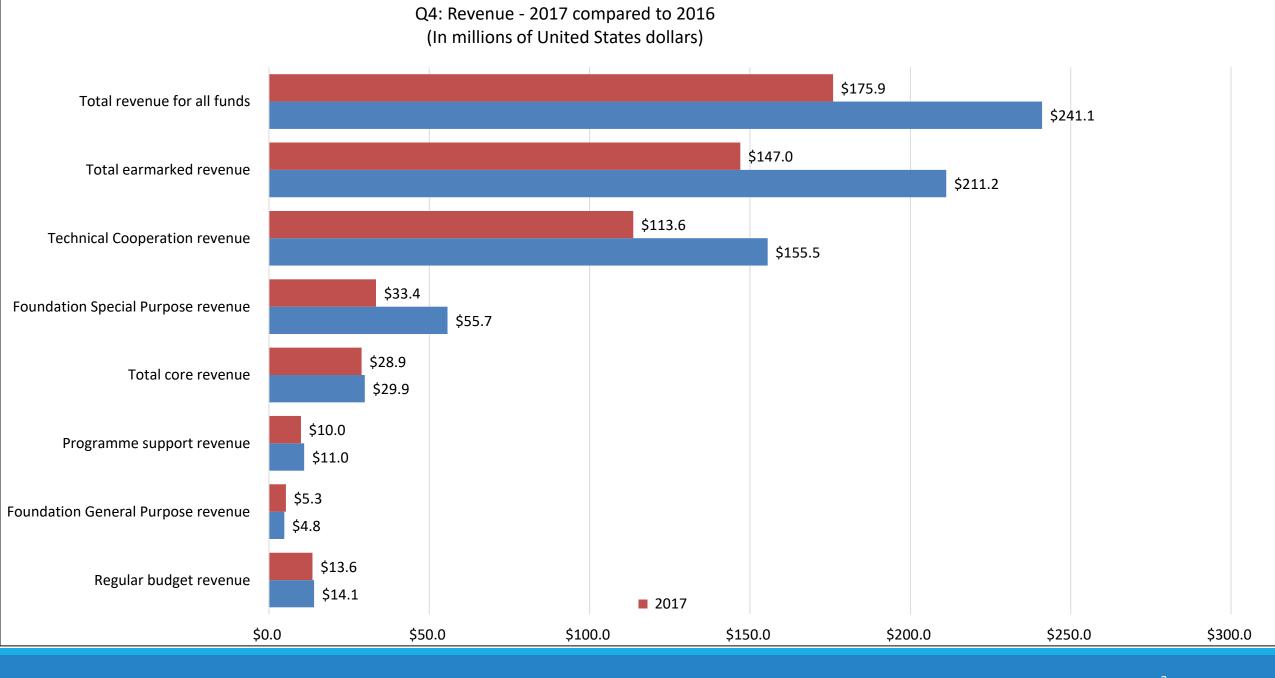

# 68<sup>th</sup> Meeting of the CPR

UPDATE ON THE FINANCIAL SITUATION OF UN-HABITAT

## Revenue



### Q4: Revenue - Distribution by Segment (In millions of United States dollars)





Q4: 2017 Earmarked Revenue Distribution (In millions of United States dollars)







## Expenditure

Q4: Expenditure - 2017 compared to 2016 (In millions of United States dollars)



#### Implementation of portfolio (FSP & TC) (2012-2017)



# Interim Financial Performance

|             |                                                                                               | e funds                                      | Description                                                                         |                                  |