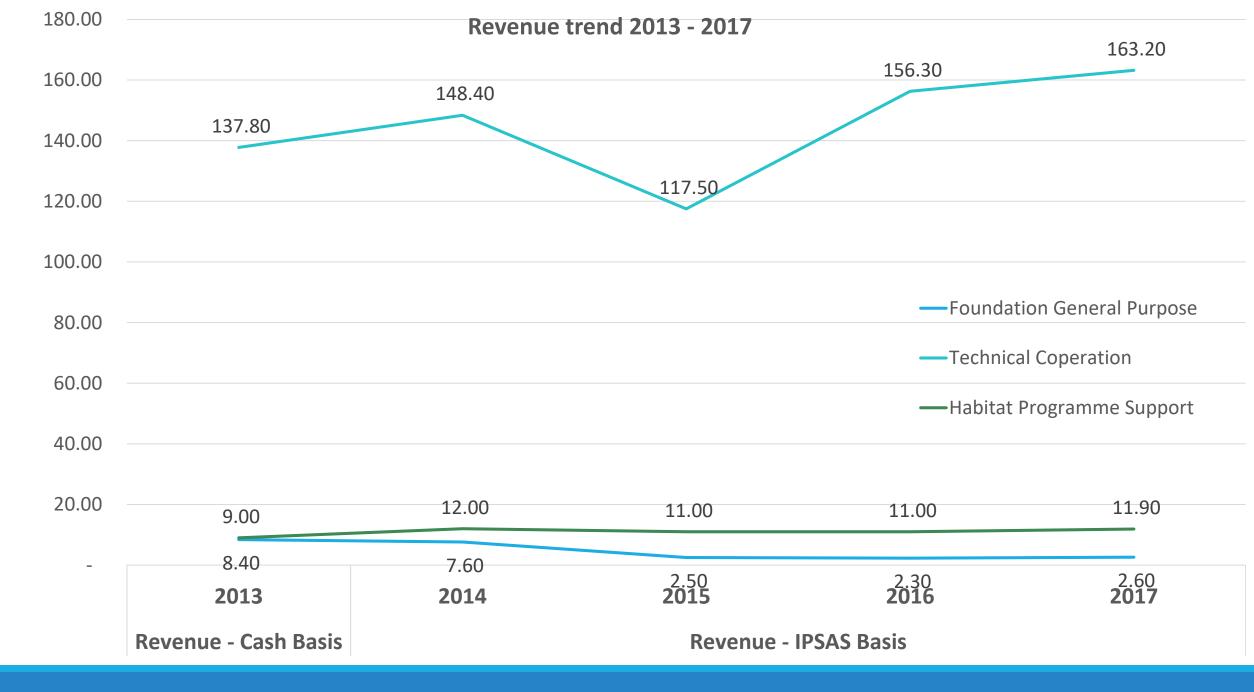

## Revenue

### Q4: Revenue - Distribution by Segment (In millions of United States dollars)

Q4: 2017 Earmarked Revenue Distribution (In millions of United States dollars)