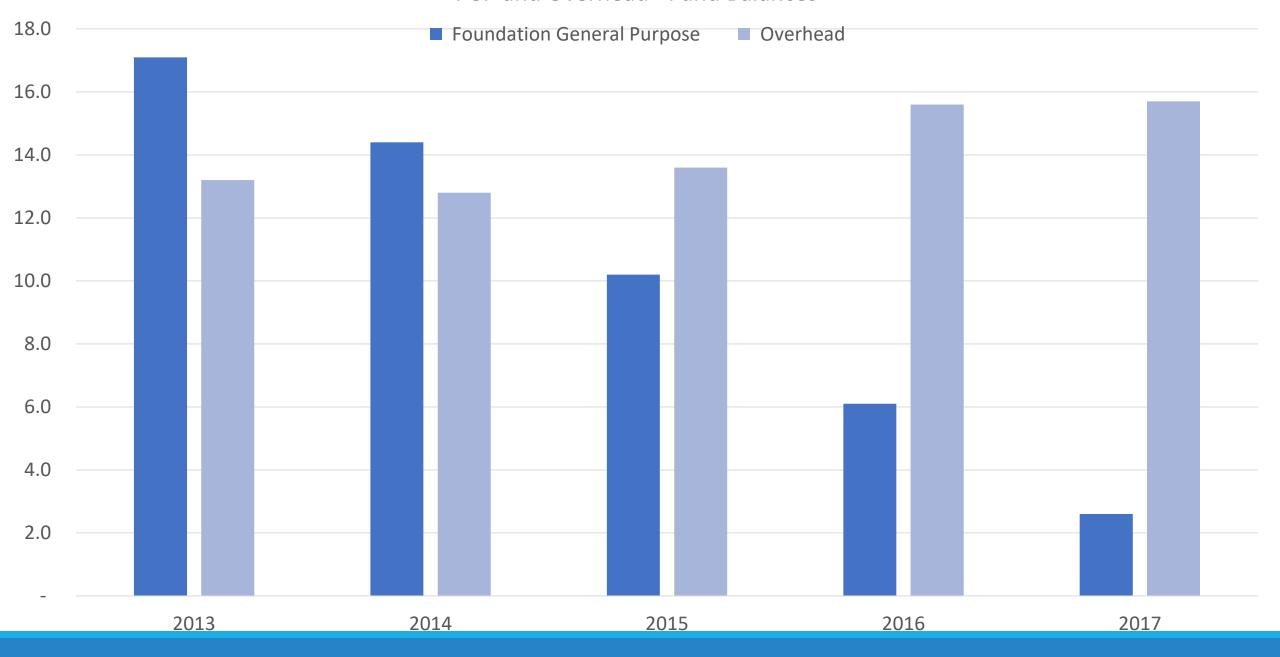

| 168,352.8           |  |
| Surplus/(Deficit) for the period      | (12,208.7)                 | (9,111.6)             | (21,320.3)          |  |
| Fund balances as at 01 January 2017   | 109,043.0                  | 263,168.0             | 372,211.0           |  |
| Adjustments                           | -                          | -                     | -                   |  |
| Gross Fund balances at period end     | 96,834.3                   | 254,056.4             | 350,890.7           |  |
| Statutory Operating Reserves          | 4,023.0                    | 11,360.0              | 15,383.0            |  |
| Net Fund balances at Period End       | 92,811.3                   | 242,696.4             | 335,507.7           |  |

#### FGP and Overhead - Fund Balances



## Thank You