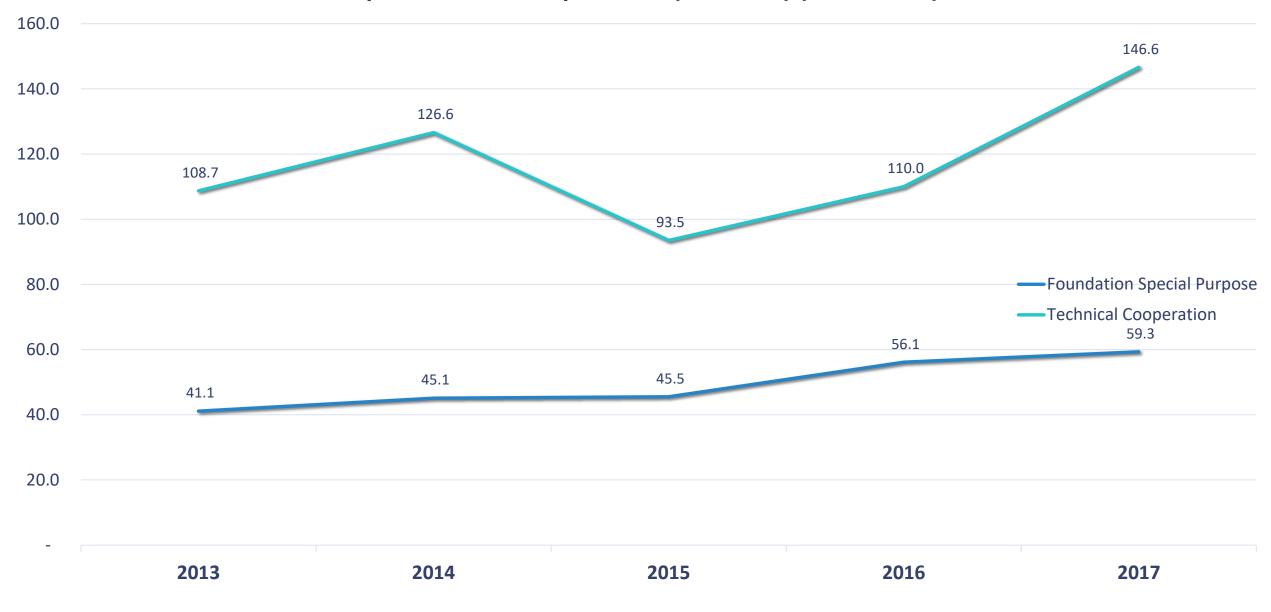

# 68<sup>th</sup> Meeting of the CPR

UPDATE ON THE FINANCIAL SITUATION OF UN-HABITAT

## Revenue



### Q4: Revenue - Distribution by Segment (In millions of United States dollars)





Q4: 2017 Earmarked Revenue Distribution (In millions of United States dollars)







## Expenditure

Q4: Expenditure - 2017 compared to 2016 (In millions of United States dollars)



#### Implementation of portfolio (FSP & TC) (2012-2017)



# Interim Financial Performance

|             |                                                                                               | e funds                                      | Description                                                                         |                                  |                                                                                                                                                                                                                                                                                     |  |
|-------------|-----------------------------------------------------------------------------------------------|----------------------------------------------|----------------------------------------------