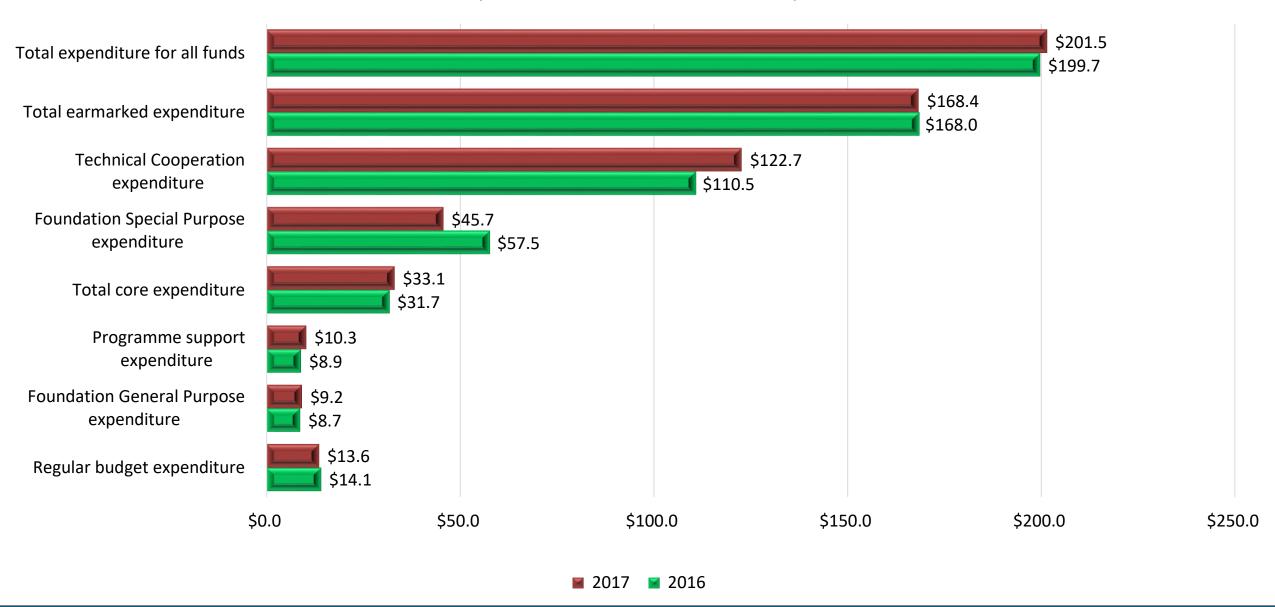

## Expenditure

Q4: Expenditure - 2017 compared to 2016 (In millions of United States dollars)