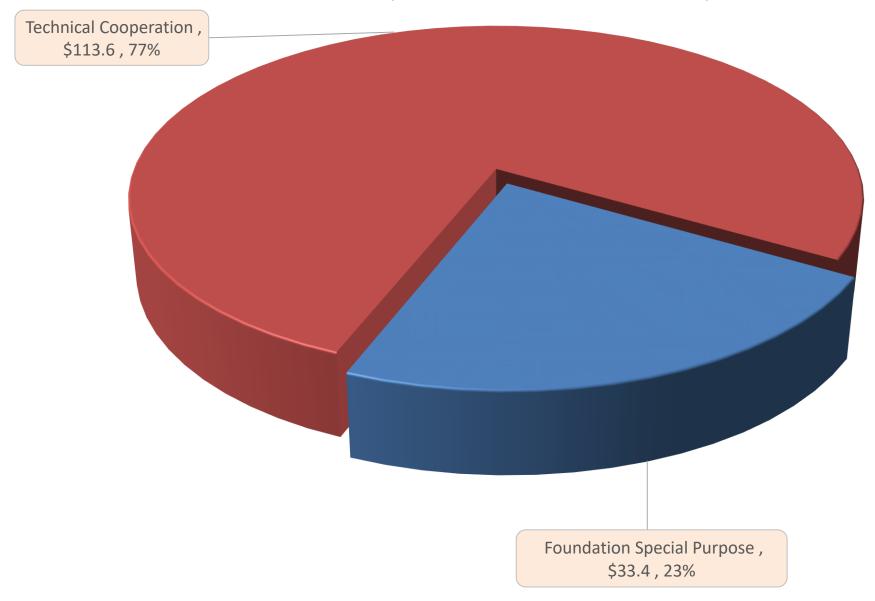

### Q4: Revenue - Distribution by Segment (In millions of United States dollars)

Q4: 2017 Earmarked Revenue Distribution (In millions of United States dollars)